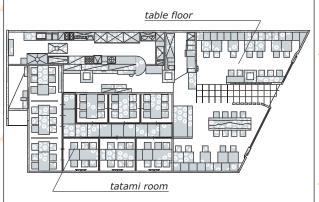

soba and sake restaurant **KEYAKI-TEI** 

Urban place 2F Ushijima-machi 18-7 Toyama-shi Toyama pref. Japan Open: am 11:00 to pm 10:30 Tel (076)431-4400

ご予約は、076-431-4400まで。

chair seat up to 35 people, tatami room up to 60 people 9 private tatami rooms