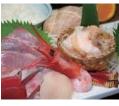

Sashimi zen

1750円 Sashimi zen sashimi, appetizer, japanese pickles, rice, mini soba or udon(clod or hot) and fruit

imp & vegetables tempura, appetizer.

japanese pickles, rice, mini soba or udon

pickles, rice, mini soba or udon(clod or hot)

## SASHIM

## Sashimi

980円 for one person 1680円 for two or three Big plate from 2100円~

| Shisyamo yaki                                                              | 350円 |
|----------------------------------------------------------------------------|------|
| Saba yaki<br>rilleci mackerel                                              | 630円 |
| Vasu yaki<br>irilled eggplant                                              | 370円 |
| Atuage yaki<br>Atuage yaki<br>Frilled thick deep-fried tofu                | 370円 |
| rilled thick deep-tried totu<br>Yaki sakana<br>oday's special grilled fish | 時価   |
| ociar s special grilled fish                                               |      |