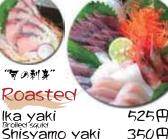

## Sashimi

980円 for one person 1680円 for two or three Big plate from 2100円~

| Shisyamo yaki                                                              | 350円 |
|----------------------------------------------------------------------------|------|
| Saba yaki<br>rilleci mackerel                                              | 630円 |
| Vasu yaki<br>irilled eggplant                                              | 370円 |
| Atuage yaki<br>Atuage yaki<br>Frilled thick deep-fried tofu                | 370円 |
| rilled thick deep-tried totu<br>Yaki sakana<br>oday's special grilled fish | 時価   |
| ociar s special grilled fish                                               |      |