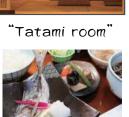

## 'Tatami room

Keyaki lunch 800円 daily special, appetizer, japanese pickles, rice, mini soba or udon, fruit and drink