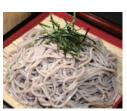

What is Soba?

Soba noodles are native Japanese noodles made of buckwheat flour (soba-ko) and wheat flour (komugi-ko). They are roughly as thick as spaghetti, and prepared in various hot and cold dishes. The most basic soba dish is zaru soba in which boiled, cold soba noodles are eaten with a soya based dipping sauce (tsuyu).

Soba noodles are eaten by most health-conscious Japanese.

各種ご宴会にもご利用ください

### Cold noodle

ase choose soba or udon Zaru soba or udon 650円 cold noodle with dipping sauce "zaru" Oroshizaru soba or udon 785 zaru with grated radish Tororozaru soba or udon 890 🕀 zaru with grated yam Kakiagezaru soba or udon 890 (4) zaru with shrimp & vegetables tempura Tenzaru soba or udon 1100 🖽 zaru with tempura of prawns Ocepitenzaru soba or udon 147() zaru with big prawn tempura oomori soba or udon +170円 big size noodle is additional 170yer Rice 小100円中150円大200円 <mail midle Onigiri rice ball 160円